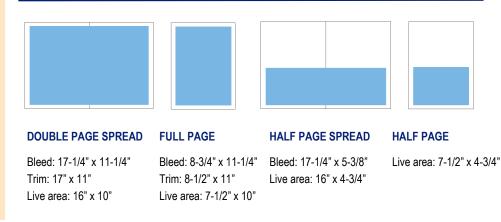

Contracts in effect at the time of rate change will be protected until end of contract.
- New material must be received by issue deadline, or the publisher reserves the right to print the previous ad.
- TCN reserves the right to reject any advertisement, at any time, for any reason.
- Cancellations must be in writing. No cancellation will be accepted after the space reservation date. When the entire schedule of the contract is not used, the advertiser will be short-rated to the number of ads printed and billed for the difference.

## SUBMISSION DEADLINES

#### Spring 2022

Reserve Ad by March 31 Submit Ad by April 22 Publication April 29\*

#### Fall 2022

Reserve Ad space July 28 Submit Ad by August 19 Publication August 31\*

\* Estimated date of publication

# ADVERTISING MEASUREMENTS



# **2022 ADVERTISING RATES**

All rates are net. Recognized advertising agencies may add their usual and customary fee to the advertised rates.

| NUMBER          |                                 | AD SIZE/RATE                           | AD SIZE/RATE       | E AD SIZE/RATE      | AD SIZE/RATE    |
|-----------------|---------------------------------|----------------------------------------|--------------------|---------------------|-----------------|
| Black and White | e Advertising                   | $\mathcal{A}^{\mathbf{X}}$             |                    |                     |                 |
| 1x              |                                 | 22                                     |                    | Full page \$ 350    | 1/2 page \$ 180 |
| 2x              |