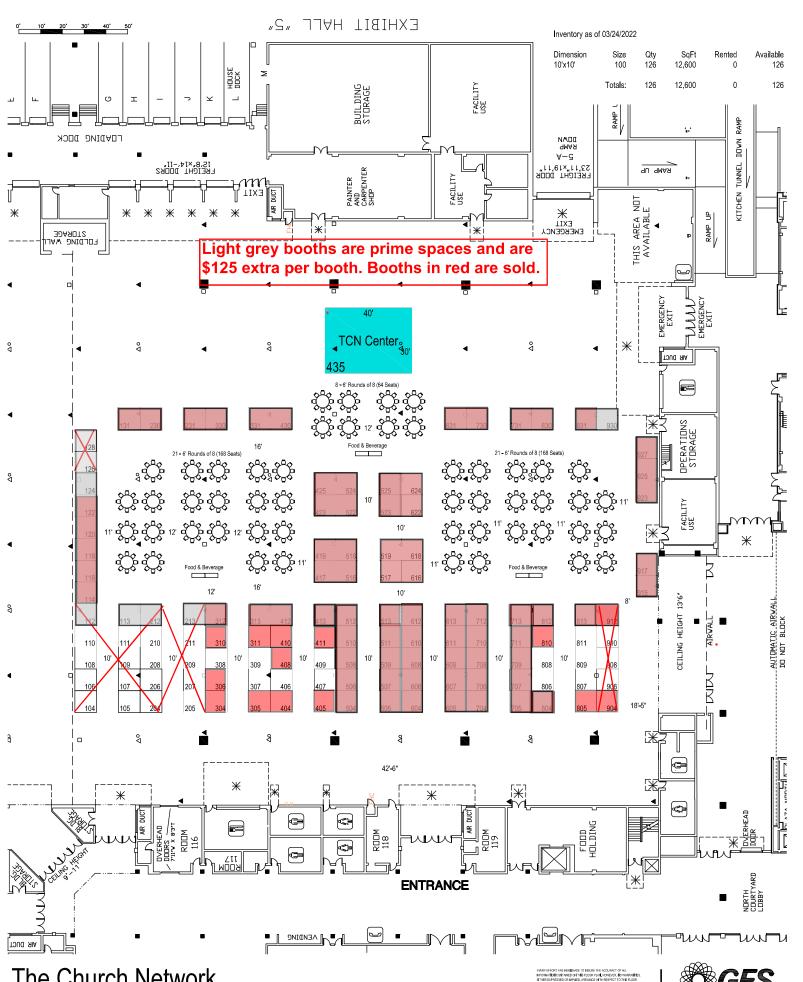

# **SPACE ALLOCATIONS**

The reservation of booth space is on a first-come first-served basis; however, we will attempt to provide preferential treatment to those companies that provide the greatest amount of support to the ministry of The Church Network (TCN). We will begin to make booth assignments starting on March 1, 2022. TCN reserves the right to shift space at any time if, in TCN's sole judgment, it becomes necessary to do so. TCN reserves the right to make modifications to the published floor plan as may be necessary. TCN has the final say in the assignment of booth space. In the event no space is available, you will be placed on a waiting list. Your deposit will be refunded if no space becomes available.

Exhibit Booth Selection: The reservation and assignment of booth space is on a first-come, first-served basis; however, TCN will attempt to provide preferential treatment to those companies that provide the greatest amount of support to the ministry of TCN. TCN reserves the right to shift space at any time if, in TCN's sole judgment, it becomes necessary to do so. TCN reserves the right to make modifications to the published floor plan as may be necessary. TCN has the final say in the assignment of booth space.