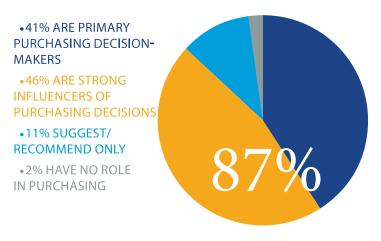

# **BUILDING RELATIONSHIPS WITH CHURCH PURCHASERS**

Data obtained from 2018 attendee survey

If you attended the NOLA 2018conference, did you make a purchase as a result of attending TRADE SHOW 2018? 37% of our attendees said YES!

While attending the Charlotte 2019 conference, did you make a purchase as a result of attending TRADE SHOW 2019?

26% of our attendees said YES!

They made purchases on the trade show floor.

Do you expect your church to make any purchases as a result of attending TRADE SHOW 2019?

36% of our attendees said YES!

www.thechurchnetwork.com | 972.699.7555 | 972.699.7617 fax